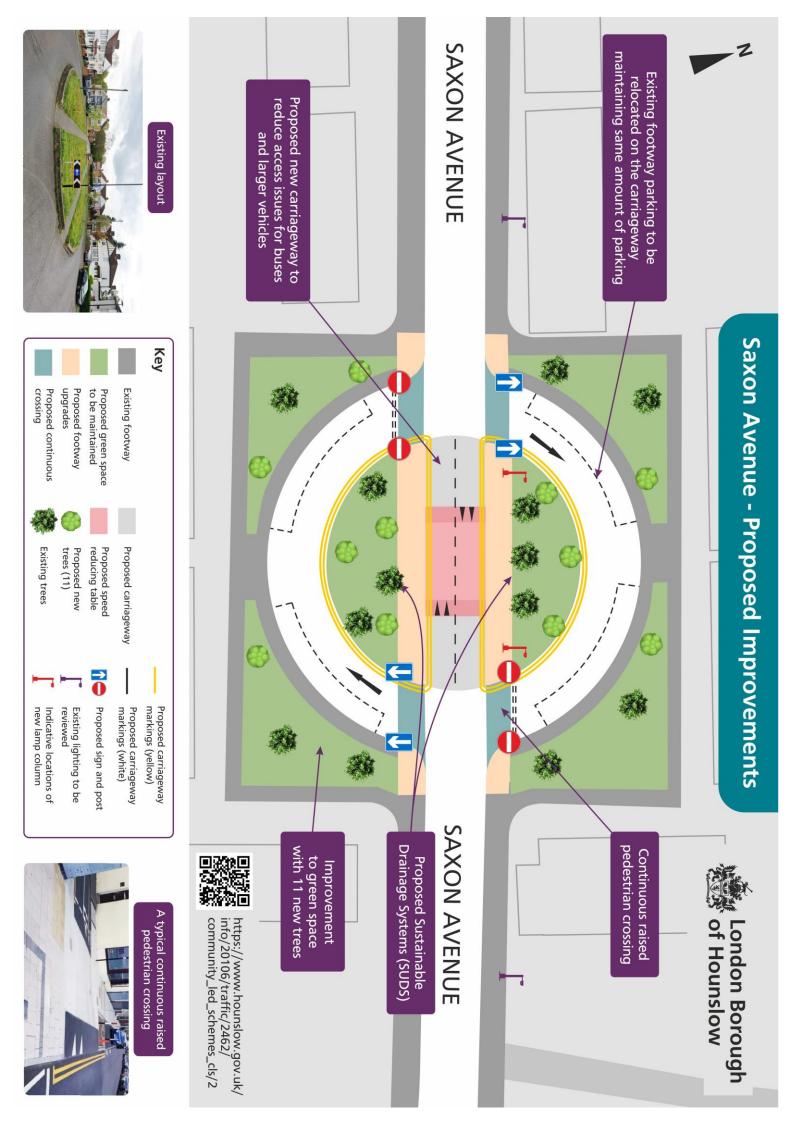

### **Saxon Avenue No Waiting Restriction**

As part of the Councils scheme to convert the existing roundabout to a through about along Saxon Avenue. The Council plans on consulting proposals to introduce an 'at any time' no waiting restriction along the inner circle of the existing roundabout.

There is existing parking facility around the roundabout, given the carriageway width, it will be difficult for vehicles to pass through if vehicles parked along the inner side of the roundabout. Therefore, the general effect of the proposed Order would be to prohibit motor vehicles from waiting at any time around the inner side of the roundabout along Saxon Avenue.

Removing potential vehicle obstruction here will improve the flow of traffic and maintain clear access.

The restriction is aligned with Hounslow Council's aim to promote active and healthy communities by:

- improving road safety for residents and visitors to the borough;
- reducing pollution in the area, including particulates, which especially impact young people;
- minimising anti-social behaviour arising from inconsiderate parking and dangerous manoeuvres.