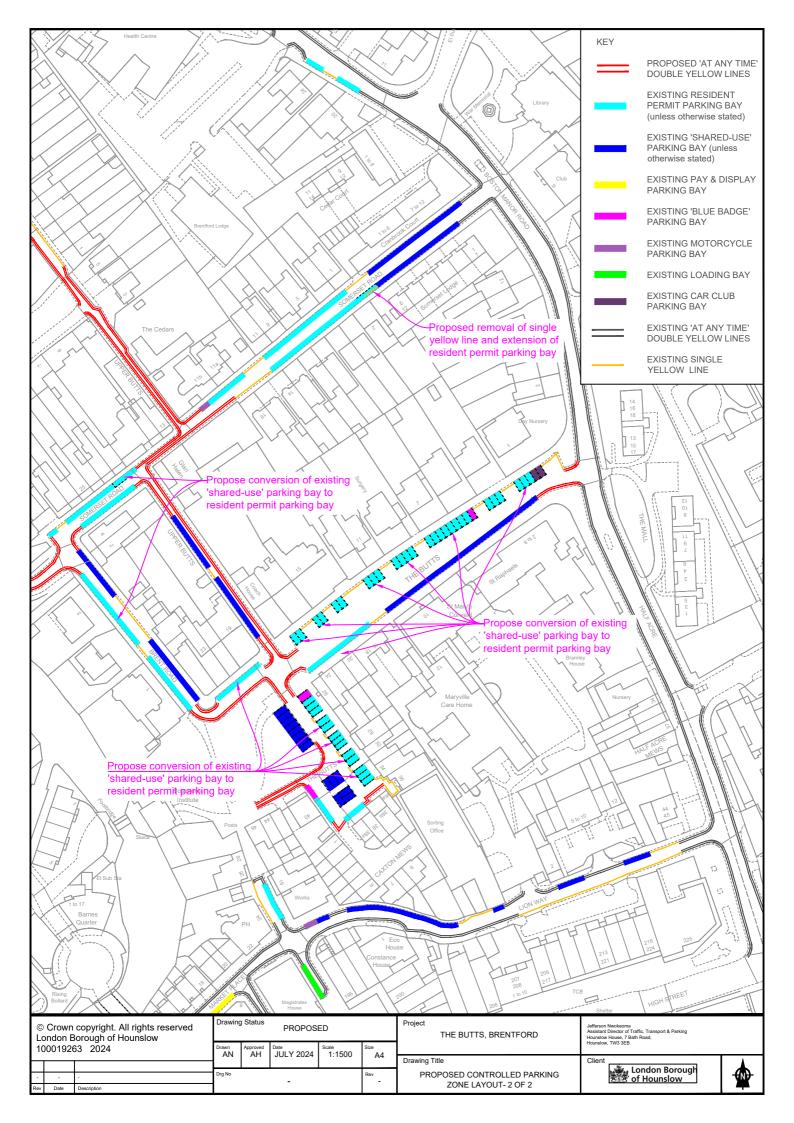

# Proposed amendments to waiting and loading restrictions and amendments to parking places – The Butts CPZ, Hounslow

- A. The London Borough of Hounslow (Waiting and Loading Restriction) (Amendment No.\*\*) Order 20\*\*
- B. The London Borough of Hounslow (The Butts) (Parking Places) (Amendment No\*\*)
  Order 20\*\*
- 1. NOTICE IS HEREBY GIVEN that The London Borough of Hounslow proposes to make the above-mentioned Orders under sections 6, 45, 46, 49 and 124 of and Part III and IV of Schedule 9 to the Road Traffic Regulation Act 1984, as amended.
- 2. The general effect of the Waiting and Loading Order would be to:
  - a) Replace existing single yellow line restrictions with No waiting at any time restrictions in;
    - Brent Road; both sides at its junction with Brentside; both sides at its junction with Somerset Road; both sides at its junction with The Butts
    - b. Brentside; for its entire extent except in signed bays
    - c. Church Walk; south-west side, for its entire extent except in signed bays and from the party wall of Nos. 12a & 14 Church Walk to a point 3 metres south-east of Nos. 15 & 16 Church Walk
    - d. Robin Grove; both sides at its junction with Church Walk
    - e. Somerset Road; both sides at its junction with Brent Road; south-east side, from the south-western boundary of No. 18 Somerset Road to a point 3 metres south-west of the north-eastern boundary of No. 4 Brent Road; north-west side, from a point 11 metres south-west of the common boundary of Nos. 11a & 11b Somerset Road to a point 2.5 metres north-east of the party wall of Nos. 17 & 19 Somerset Road
    - f. The Butts; both sides at its junction with Half Acre; north-west side from a point 3.5 metres south-west of the common boundary of Nos. 17 & 17a The Butts south-westwards to the junction with Brent Road except in signed bay; south-east side from a point 1.5 metres north-east of the south-western building line of No. 26 The Butts south-westwards to the junction with Brent Road; south-west side, the parking area fronting Nos. 26-46 The Butts for its entire extent except in signed bays; south-east side, the parking area fronting Nos. 26-46, from the north-eastern building line of No. 36a The Butts to a point 6 metres south-west of the south-western building line of No. 38a The Butts except in signed bay; north-east side, the parking area fronting Nos. 26-46 The Butts, from the main carriageway of The Butts to a point 1 metre south-east of the north-western building line of No. 24 The Butts
    - g. Upper Butts; north-east side for its entire extent; south-west side for its entire extent except in signed bays and from a point 7 metres north-west of the north-western building line of No. 17a The Butts north-westwards for a distance of 5 metres
    - h. Willow Close; both sides at its junction with Church Walk; north-west side for its entire extent except in signed bays
    - b) Implement a no waiting at any time restriction in Argyle Avenue outside Nos. 21-23 Argyle Avenue
- 3. Replace existing single yellow line restriction with resident permit holders only (The Butts CPZ) parking bays in; Brentside, south-west side, outside Nos. 10-16 Brentside; Somerset Road, south-east side, outside Nos. 6-12 Somerset Lodge; Robin Grove, north-west side, outside No. 35 Robin Grove, outside No.29 Robin Grove, outside Nos. 24-27 Robin Grove; south-east side, outside Nos. 4-6 Robin Grove, outside Nos. 11-13 Robin Grove
- 4. The general effect of the The Butts Parking Places Order would be to implement resident permit holders only (The Butts CPZ) parking bays in place of existing shared use permit holder and paid bays in:

- a. Brent Road; south-west side, outside Nos. 3-5 Brent Road
- b. The Butts; north-west side: outside No.1 The Butts; outside No. 3 The Butts; outside Nos. 5/7 The Butts; outside No. 9 The Butts; outside Nos. 11/13 The Butts; outside No.15 The Butts; outside No. 17 The Butts; outside Nos. 17a The Butts; outside Nos. 19-23 The Butts; south-east side, outside Nos. 16-24 The Butts; north-east side, the parking area fronting Nos. 26-46 The Butts, outside Nos. 26-34 The Butts
- c. Somerset Road; north-west side outside Nos. 19-29
- The London Borough of Hounslow (Loading Places) (2009, No.1) (Amendment No. 17) Order 2012 is hereby revoked, removing existing loading places on;
  - a. Alexandra Road; south-west side, adjacent to No. 1-6 Red Lion Court
  - b. Wells Lane; north-west side, opposite the rear of Nos. 182-192 High Street; north-west side, opposite the rear of Nos. 162-170 High Street
- 6. Documents giving further information of the proposed Orders can be viewed for a period of 21 days from the date of this Notice online at hounslow.gov.uk by typing in the term "traffic notices" in the search bar and at Hounslow Library, Hounslow House First Floor, 7 Bath Road, TW3 3EB or at The Reception of Hounslow House, Ground Floor, 7 Bath Road, TW3 3EB on Mondays and Thursdays between 9.30am and 8pm, Tuesdays, Wednesdays, Fridays and Saturdays between 9.30am and 5.30pm or on Sundays between 11.30am and 4.00pm.
- 7. Any person wishing to object to the proposed Orders should send a statement in writing, stating the grounds of the objection, to the Assistant Director of Traffic, Transport & Parking, Hounslow Council, Hounslow House, 7 Bath Road, Hounslow, Middlesex TW3 3EB or by email to trafficorders@hounslow.gov.uk quoting the reference TMO/P039/24, to be received by no later than 6 December 2024.