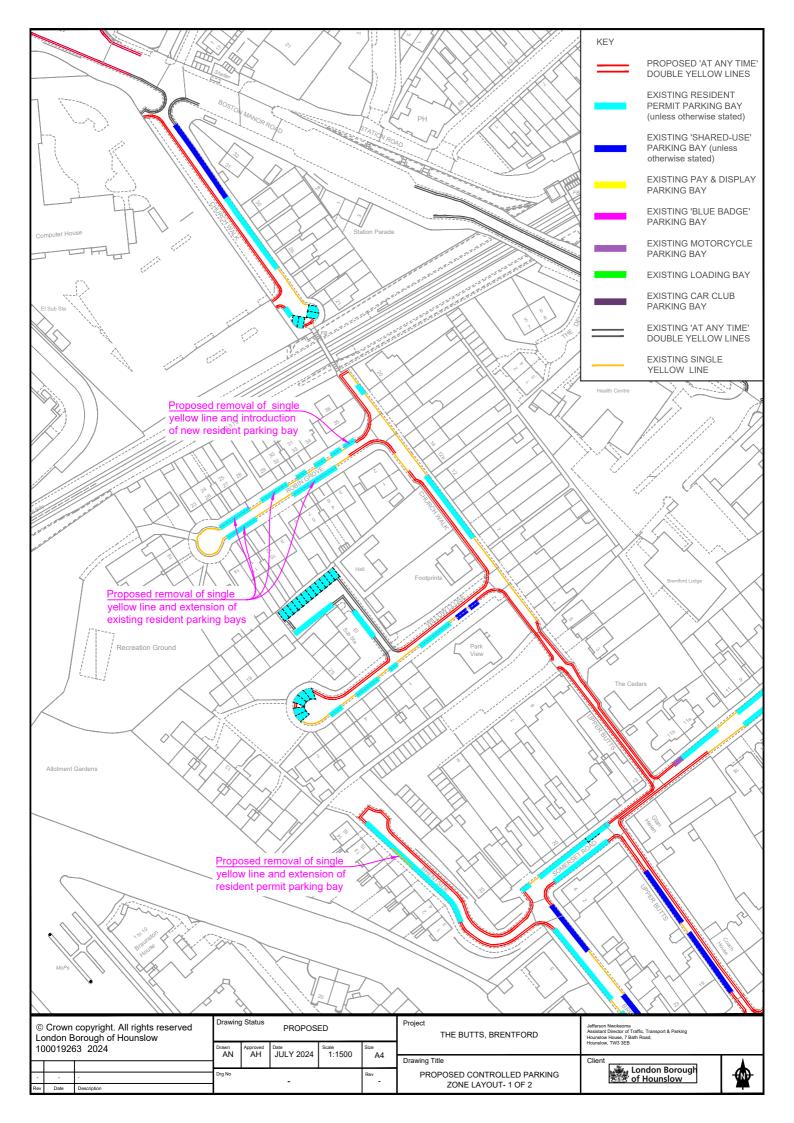

# Proposed amendments to waiting and loading restrictions and amendments to parking places – The Butts CPZ, Hounslow

- A. The London Borough of Hounslow (Waiting and Loading Restriction) (Amendment No.\*\*) Order 20\*\*
- B. The London Borough of Hounslow (The Butts) (Parking Places) (Amendment No\*\*)
  Order 20\*\*
- 1. NOTICE IS HEREBY GIVEN that The London Borough of Hounslow proposes to make the above-mentioned Orders under sections 6, 45, 46, 49 and 124 of and Part III and IV of Schedule 9 to the Road Traffic Regulation Act 1984, as amended.
- 2. The general effect of the Waiting and Loading Order would be to:
  - a) Replace existing single yellow line restrictions with No waiting at any time restrictions in;
    - Brent Road; both sides at its junction with Brentside; both sides at its junction with Somerset Road; both sides at its junction with The Butts
    - b. Brentside; for its entire extent except in signed bays
    - c. Church Walk; south-west side, for its entire extent except in signed bays and from the party wall of Nos. 12a & 14 Church Walk to a point 3 metres south-east of Nos. 15 & 16 Church Walk
    - d. Robin Grove; both sides at its junction with Church Walk
    - e. Somerset Road; both sides at its junction with Brent Road; south-east side, from the south-western boundary of No. 18 Somerset Road to a point 3 metres south-west of the north-eastern boundary of No. 4 Brent Road; north-west side, from a point 11 metres south-west of the common boundary of Nos. 11a & 11b Somerset Road to a point 2.5 metres north-east of the party wall of Nos. 17 & 19 Somerset Road
    - f. The Butts; both sides at its junction with Half Acre; north-west side from a point 3.5 metres south-west of the common boundary of Nos. 17 & 17a The Butts south-westwards to the junction with Brent Road except in signed bay; south-east side from a point 1.5 metres north-east of the south-western building line of No. 26 The Butts south-westwards to the junction with Brent Road; south-west side, the parking area fronting Nos. 26-46 The Butts for its entire extent except in signed bays; south-east side, the parking area fronting Nos. 26-46, from the north-eastern building line of No. 36a The Butts to a point 6 metres south-west of the south-western building line of No. 38a The Butts except in signed bay; north-east side, the parking area fronting Nos. 26-46 The Butts, from the main carriageway of The Butts to a point 1 metre south-east of the north-western building line of No. 24 The Butts
    - g. Upper Butts; north-east side for its entire extent; south-west side for its entire extent except in signed bays and from a point 7 metres north-west of the north-western building line of No. 17a The Butts north-westwards for a distance of 5 metres
    - h. Willow Close; both sides at its junction with Church Walk; north-west side for its entire extent except in signed bays
    - b) Implement a no waiting at any time restriction in Argyle Avenue outside Nos. 21-23 Argyle Avenue
- 3. Replace existing single yellow line restriction with resident permit holders only (The Butts CPZ) parking bays in; Brentside, south-west side, outside Nos. 10-16 Brentside; Somerset Road, south-east side, outside Nos. 6-12 Somerset Lodge; Robin Grove, north-west side, outside No. 35 Robin Grove, outside No.29 Robin Grove, outside Nos. 24-27 Robin Grove; south-east side, outside Nos. 4-6 Robin Grove, outside Nos. 11-13 Robin Grove
- 4. The general effect of the The Butts Parking Places Order would be to implement resident permit holders only (The Butts CPZ) parking bays in place of existing shared use permit holder and paid bays in:

- a. Brent Road; south-west side, outside Nos. 3-5 Brent Road
- b. The Butts; north-west side: outside No.1 The Butts; outside No. 3 The Butts; outside Nos. 5/7 The Butts; outside No. 9 The Butts; outside Nos. 11/13 The Butts; outside No.15 The Butts; outside No. 17 The Butts; outside Nos. 17a The Butts; outside Nos. 19-23 The Butts; south-east side, outside Nos. 16-24 The Butts; north-east side, the parking area fronting Nos. 26-46 The Butts, outside Nos. 26-34 The Butts
- c. Somerset Road; north-west side outside Nos. 19-29
- The London Borough of Hounslow (Loading Places) (2009, No.1) (Amendment No. 17) Order 2012 is hereby revoked, removing existing loading places on;
  - a. Alexandra Road; south-west side, adjacent to No. 1-6 Red Lion Court
  - b. Wells Lane; north-west side, opposite the rear of Nos. 182-192 High Street; north-west side, opposite the rear of Nos. 162-170 High Street
- 6. Documents giving further information of the proposed Orders can be viewed for a period of 21 days from the date of this Notice online at hounslow.gov.uk by typing in the term "traffic notices" in the search bar and at Hounslow Library, Hounslow House First Floor, 7 Bath Road, TW3 3EB or at The Reception of Hounslow House, Ground Floor, 7 Bath Road, TW3 3EB on Mondays and Thursdays between 9.30am and 8pm, Tuesdays, Wednesdays, Fridays and Saturdays between 9.30am and 5.30pm or on Sundays between 11.30am and 4.00pm.
- 7. Any person wishing to object to the proposed Orders should send a statement in writing, stating the grounds of the objection, to the Assistant Director of Traffic, Transport & Parking, Hounslow Council, Hounslow House, 7 Bath Road, Hounslow, Middlesex TW3 3EB or by email to trafficorders@hounslow.gov.uk quoting the reference TMO/P039/24, to be received by no later than 6 December 2024.